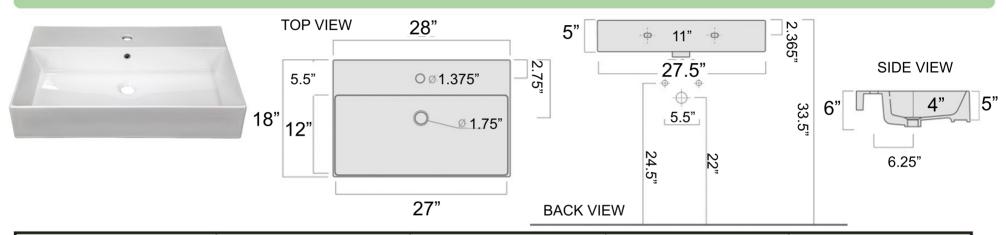

Newport Collection
Genuine Fireclay Wallmount/Consolemount Bath Sink

model:

www.NantucketSinksUSA.com √info@nantucketsinksusa.com

| OVERALL DIMENSION | S INTERIOR BOWL | EXTERIOR SIDE WALL HEIGHT | INTERIOR DEPTH | DRAIN OPENING |
|-------------------|-----------------|---------------------------|----------------|---------------|
| 28" x 18" x 6"    | 27" x 12"       | 5"                        | 4"             | 1.75"         |

## **Features**

NS-NPCS28W

- Made in Italy
- Genuine Fine Grade Fireclay
- Nominal Dimensions only actual may vary by 1/4"
- Wall-mount of Console mount
- Mounting Hardware Included
- Drain not included with sink standard 1.75" opening with overflow required
- Single hole fauet (not included)
- Sink has overlow
- Do not clean with abrasive cleansers
- Porcelain enamel glaze
- · Limited warranty for manufacturer's defects only